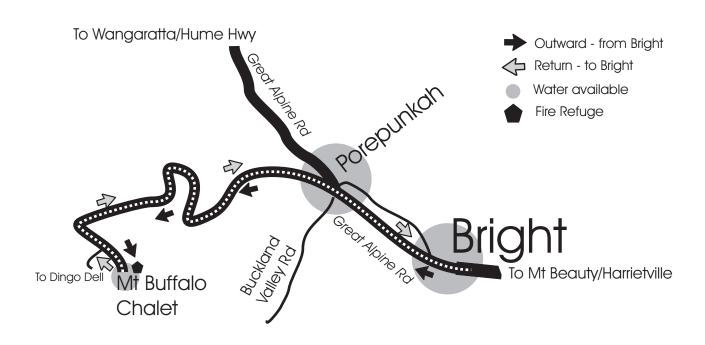

## Bright - Mt Buffalo - Bright

| Start | Start/finish checkpoint - deposit your Throw & Go stub in the box. Depart west along Great Alpine Road (B500) towards Porepunkah. |
|-------|-----------------------------------------------------------------------------------------------------------------------------------|
| 5m    | Porepunkah roundabout - straight ahead to Mt Buffalo.                                                                             |
| 26km  | Water tanker situated 21 km from roundabout at Waterland Mackeys Corner                                                           |

water tanker situated 21 km from roundabout at waterland, Mackeys Corner.

After going over top of climb, turn left to Mt Buffalo Chalet control

35km Mt Buffalo Chalet checkpoint. Deposit Throw & Go stub in the box.

Retrace route to Bright.

33km

70km Start/Finish checkpoint at Howitt Park. Hand in your Brevet card.