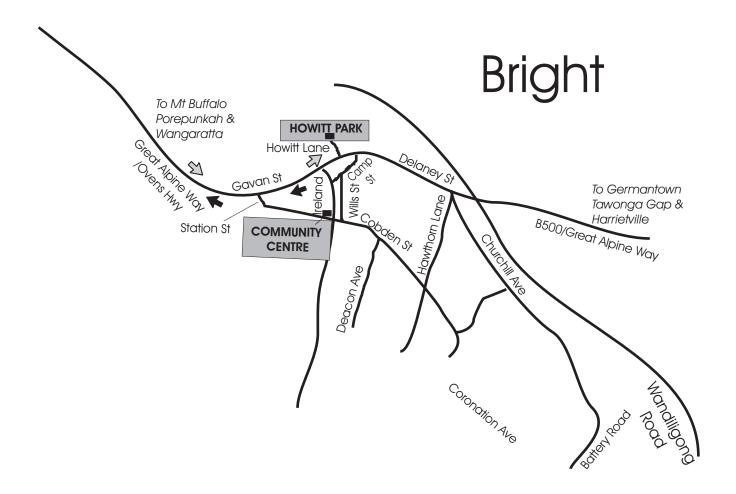

(B500) towards Porepunkah. |
|-------|-----------------------------------------------------------------------------------------------------------------------------------|
| 5m    | Porepunkah roundabout - straight ahead to Mt Buffalo.                                                                             |
| 26km  | Water tanker situated 21 km from roundabout at Waterland Mackeys Corner                                                           |

water tanker situated 21 km from roundabout at waterland, Mackeys Corner.

After going over top of climb, turn left to Mt Buffalo Chalet control

35km Mt Buffalo Chalet checkpoint. Deposit Throw & Go stub in the box.

Retrace route to Bright.

33km

70km Start/Finish checkpoint at Howitt Park. Hand in your Brevet card.

## Bright Town Plan