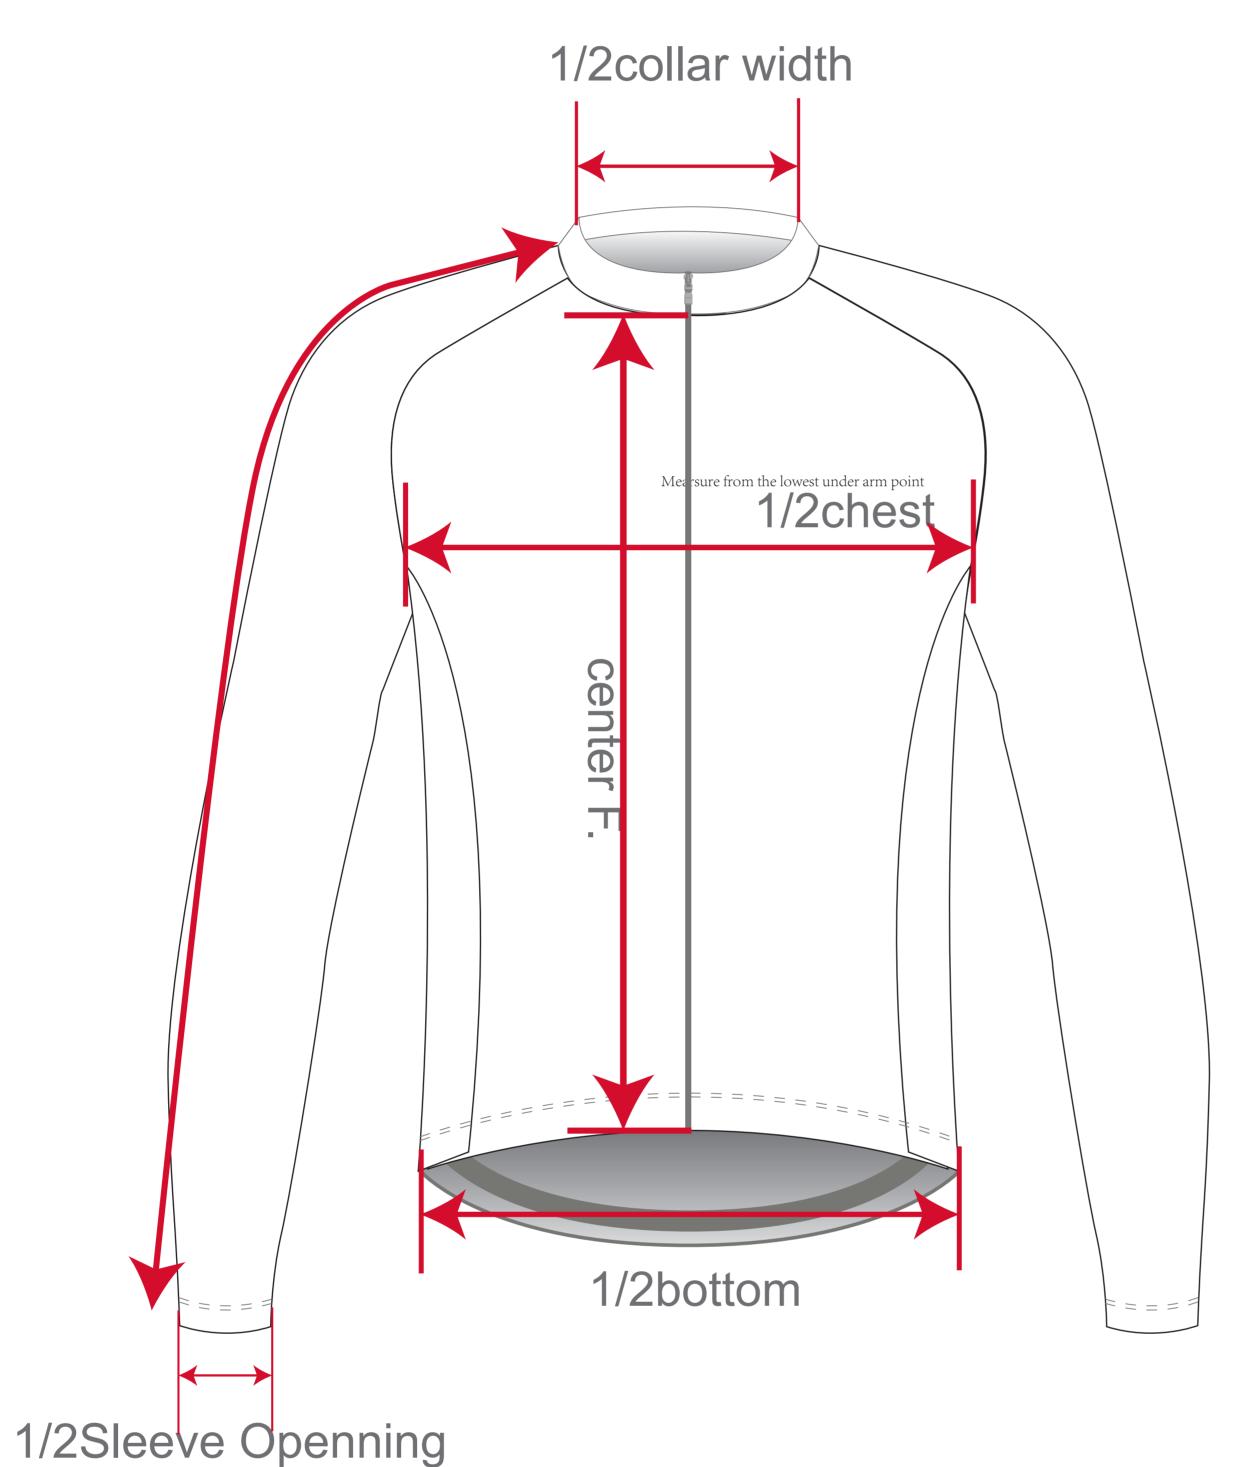

## PERFORMANCE CUSTOM APPAREL

|                        |                |       | JOYI  | RIDE LO | ONG SL | EEVE J | ERSEY |       |                                     |
|------------------------|----------------|-------|-------|---------|--------|--------|-------|-------|-------------------------------------|
|                        |                |       |       |         |        |        |       |       |                                     |
| JOYRIDE-MO3FALL        | DATE: 2014-2-3 |       |       |         |        |        |       |       |                                     |
| 尺码<br>                 | XXS            | XS    | S     | M       | L      | XL     | XXL   | XXXL  | REMARK                              |
| CENTER FRONT           | 48. 5          | 50    | 51.5  | 53      | 54.5   | 56     | 57. 5 | 59    | Collar heigth not included          |
| CENTER BACK            | 62             | 64    | 66    | 68      | 70     | 72     | 74    | 76    | Collar heigth not included          |
| 1/2 CHEST              | 44             | 46. 5 | 49    | 51.5    | 54. 5  | 57. 5  | 60.5  | 62. 5 | Mearsure from the under arm point   |
| 1/2 BOTTOM             | 32. 5          | 34.5  | 37    | 38. 5   | 41     | 44     | 47    | 49    |                                     |
| Full COLLAR WIDTH      | 30             | 32    | 34    | 36      | 38     | 40     | 42    | 44    |                                     |
| SLEEVE LENGTH          | 76             | 77. 5 | 79    | 80. 5   | 82     | 83. 5  | 85    | 86. 5 | mearsure from bottom of the collar  |
| Full SLEEVE OPEN WIDTH | 7.5            | 8     | 8. 5  | 9       | 9. 5   | 10     | 10.5  | 11    |                                     |
| Full SLEEVE WIDTH      | 34             | 35    | 36. 5 | 38      | 39. 5  | 41     | 43    | 44.5  | earsurement from the under arm poi: |