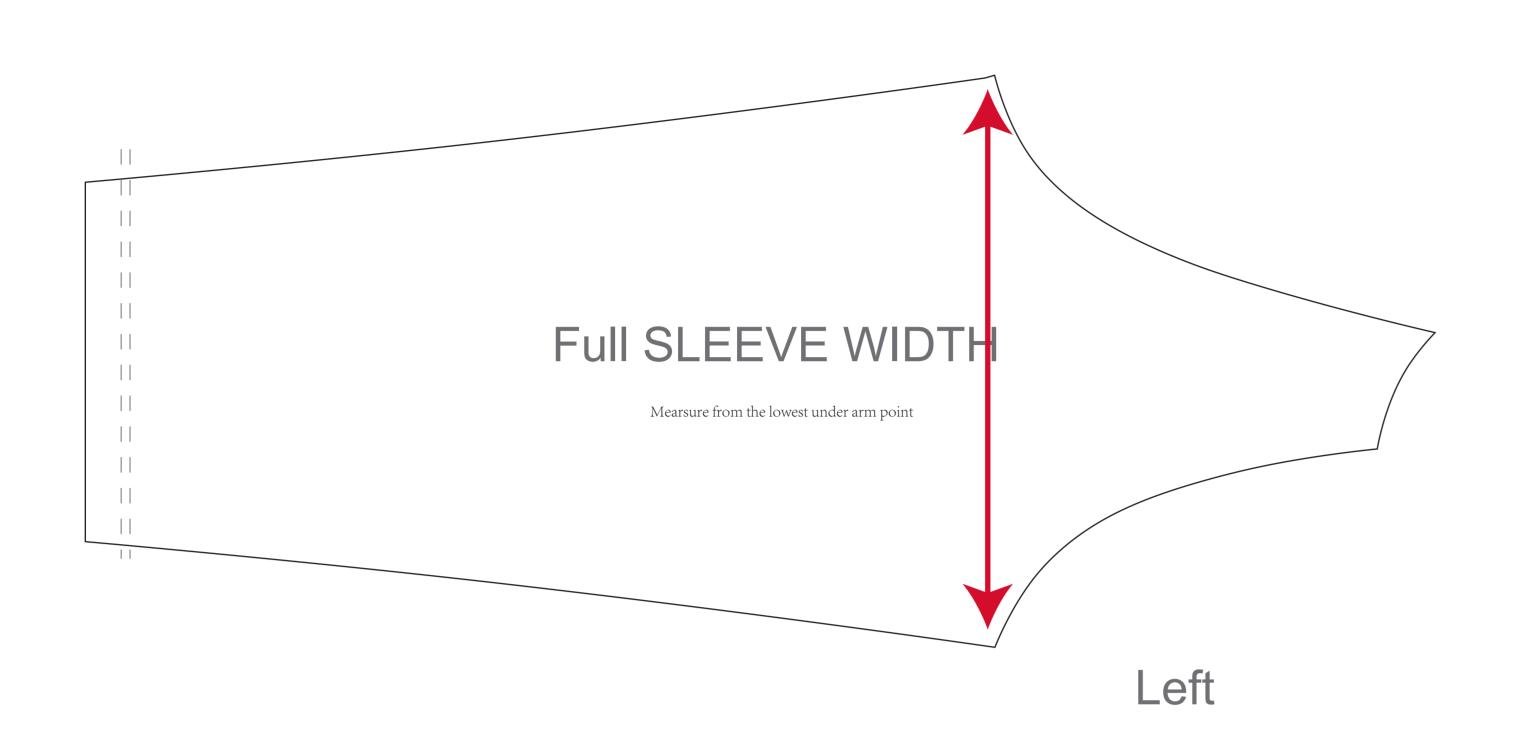

## PERFORMANCE CUSTOM APPAREL

|                        |                |       | JOYI  | RIDE LO | ONG SL | EEVE J | ERSEY |       |                                     |
|------------------------|----------------|-------|-------|---------|--------|--------|-------|-------|-------------------------------------|
|                        |                |       |       |         |        |        |       |       |                                     |
| JOYRIDE-MO3FALL        | DATE: 2014-2-3 |       |       |         |        |        |       |       |                                     |
| 尺码<br>                 | XXS            | XS    | S     | M       | L      | XL     | XXL   | XXXL  | REMARK                              |
| CENTER FRONT           | 48. 5          | 50    | 51.5  | 53      | 54.5   | 56     | 57. 5 | 59    | Collar heigth not included          |
| CENTER BACK            | 62             | 64    | 66    | 68      | 70     | 72     | 74    | 76    | Collar heigth not included          |
| 1/2 CHEST              | 44             | 46. 5 | 49    | 51.5    | 54. 5  | 57. 5  | 60.5  | 62. 5 | Mearsure from the under arm point   |
| 1/2 BOTTOM             | 32. 5          | 34.5  | 37    | 38. 5   | 41     | 44     | 47    | 49    |                                     |
| Full COLLAR WIDTH      | 30             | 32    | 34    | 36      | 38     | 40     | 42    | 44    |                                     |
| SLEEVE LENGTH          | 76             | 77. 5 | 79    | 80. 5   | 82     | 83. 5  | 85    | 86. 5 | mearsure from bottom of the collar  |
| Full SLEEVE OPEN WIDTH | 7.5            | 8     | 8. 5  | 9       | 9. 5   | 10     | 10.5  | 11    |                                     |
| Full SLEEVE WIDTH      | 34             | 35    | 36. 5 | 38      | 39. 5  | 41     | 43    | 44.5  | earsurement from the under arm poi: |