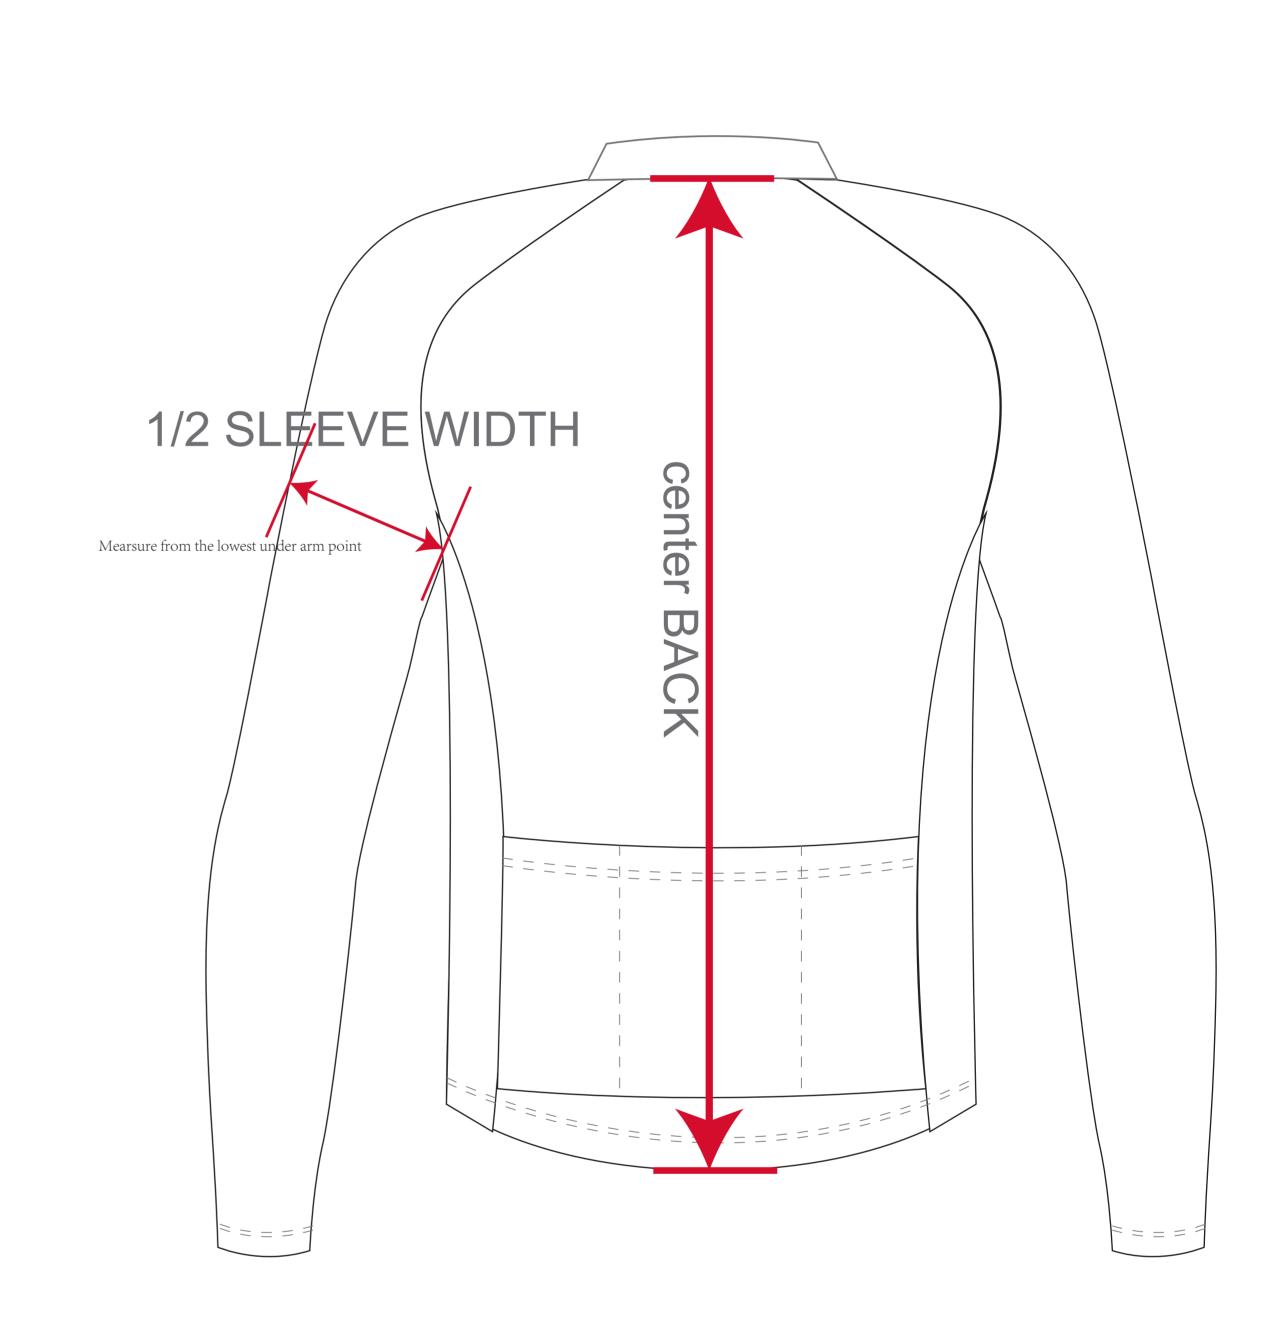

## PERFORMANCE CUSTOM APPAREL

|                        |                |       | JOYI  | RIDE LO | ONG SL | EEVE J | ERSEY |       |                                     |
|------------------------|----------------|-------|-------|---------|--------|--------|-------|-------|-------------------------------------|
|                        |                |       |       |         |        |        |       |       |                                     |
| JOYRIDE-MO3FALL        | DATE: 2014-2-3 |       |       |         |        |        |       |       |                                     |
| 尺码<br>                 | XXS            | XS    | S     | M       | L      | XL     | XXL   | XXXL  | REMARK                              |
| CENTER FRONT           | 48. 5          | 50    | 51.5  | 53      | 54.5   | 56     | 57. 5 | 59    | Collar heigth not included          |
| CENTER BACK            | 62             | 64    | 66    | 68      | 70     | 72     | 74    | 76    | Collar heigth not included          |
| 1/2 CHEST              | 44             | 46. 5 | 49    | 51.5    | 54. 5  | 57. 5  | 60.5  | 62. 5 | Mearsure from the under arm point   |
| 1/2 BOTTOM             | 32. 5          | 34.5  | 37    | 38. 5   | 41     | 44     | 47    | 49    |                                     |
| Full COLLAR WIDTH      | 30             | 32    | 34    | 36      | 38     | 40     | 42    | 44    |                                     |
| SLEEVE LENGTH          | 76             | 77. 5 | 79    | 80. 5   | 82     | 83. 5  | 85    | 86. 5 | mearsure from bottom of the collar  |
| Full SLEEVE OPEN WIDTH | 7.5            | 8     | 8. 5  | 9       | 9. 5   | 10     | 10.5  | 11    |                                     |
| Full SLEEVE WIDTH      | 34             | 35    | 36. 5 | 38      | 39. 5  | 41     | 43    | 44.5  | earsurement from the under arm poi: |