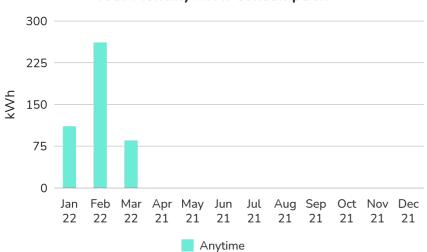

### Your Monthly kWh Consumption

| Average Daily Cost (Incl. GST) |        |  |  |  |
|--------------------------------|--------|--|--|--|
| Anytime                        | \$2.41 |  |  |  |
| Daily Supply Charge            | \$0.69 |  |  |  |

| Average Daily Usage |           |  |  |  |
|---------------------|-----------|--|--|--|
| Anytime             | 10.69 kWh |  |  |  |