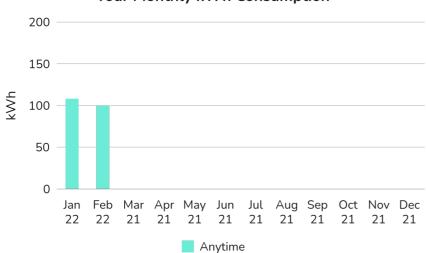

### Your Monthly kWh Consumption

| Average Daily Cost (Incl. GST) |        |  |  |  |
|--------------------------------|--------|--|--|--|
| Anytime                        | \$1.56 |  |  |  |
| Daily Supply Charge            | \$0.69 |  |  |  |
|                                |        |  |  |  |