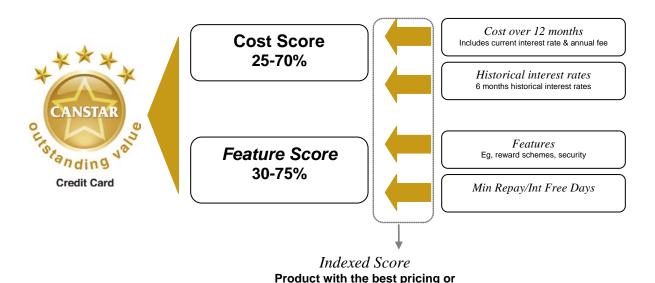

#### WHO OFFERS OUTSTANDING VALUE?

There is no shortage of credit cards vying for your business. To help you compare the products available, CANSTAR has looked at 181 credit cards across 67 lenders, assessing the value for each category of spender. We have found:

CANSTAR's *credit card star ratings* is an invaluable starting point when creating a shopping list of credit cards that match your spending profile. Cards rated five stars denote outstanding value.