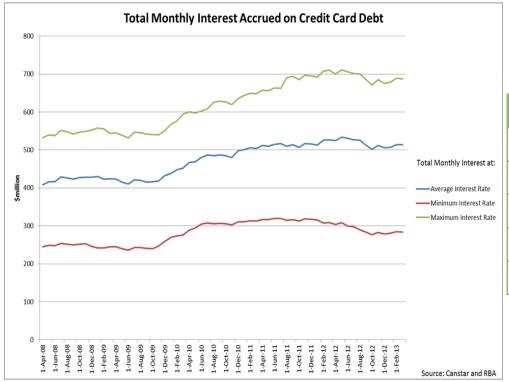

#### AT LEAST \$17 BILLION IN INTEREST OVER THE PAST FIVE YEARS

With around \$50 billion currently owed on credit cards – and \$36 billion of that accruing interest – there is no doubt that our love affair with the plastic fantastic continues.

Notwithstanding the low interest rate environment and our improved personal saving profile, our analysis of official statistics reveal that Australians have paid between \$16.9 billion at a minimum and \$37.1 billion as a maximum in credit card interest charges over the past five years. Based on the average credit card interest rate each month across all providers, the average amount of credit card interest paid over the past five years is approximately \$28.4 billion.

The graph below shows what the maximum interest paid and minimum interest paid per month would be, based on the lowest-rate card on the market at the time, the highest-rate card on the market at the time and the average interest rate charged across all providers.